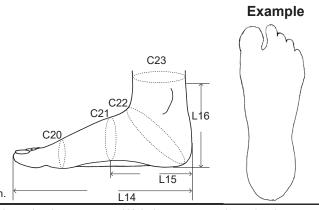

### Semi-Custom Made (SCM) Order Form Model HDSF, HDSF-ER, HDSFHT, HDSFHT-ER Partial Foot

Please  $\underline{\text{draw 1:1 outline}}$  of the sound side (use separate sheet if necessary) and enter measurements as requested by the guideline on page 3.