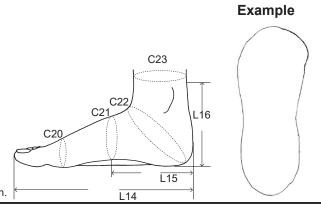

### Semi-Custom Made (SCM) Order Form Model HDSF, HDSF-ER, HDSFHT, HDSFHT-ER Partial Foot

Please  $\underline{\text{draw 1:1 outline}}$  of the residual side (use separate sheet if necessary) and enter measurements as requested by the guideline on page 3.