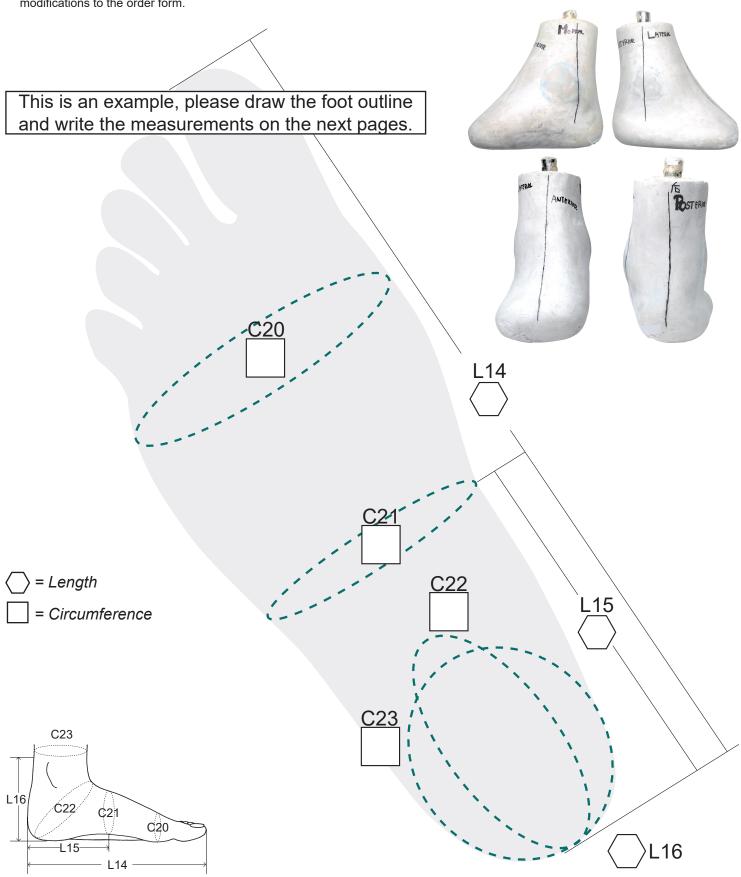

# Semi-Custom Made (SCM) Order Form Model HDSF, HDSF-ER, HDSFHT, HDSFHT-ER Partial Foot

Guideline for 1:1 Drawing

- 1. Fill in all the measurements in ( mm inch) at the following pages that requested as below.
- 2. Mark sensitive areas with a "+"(plus sign) on the diagram.
- 3. The Trial Prosthesis fitting is most successful when the greatest number of measurements are recorded and may be able to make slight modifications to the order form.

### Semi-Custom Made (SCM) Order Form Model HDSF, HDSF-ER, HDSFHT, HDSFHT-ER Partial Foot

Please  $\underline{\text{draw 1:1 outline}}$  of the residual side (use separate sheet if necessary) and enter measurements as requested by the guideline on page 3.